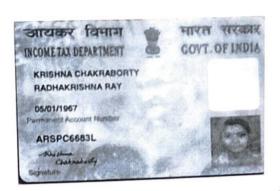

0 3 SEP 2021

The vendor Sri Saurajyoti Mukhopadhyay @ Mukherjee is represented by his constituted attorney SMT. KRISHNA CHAKRABORTY(PAN.ARSPC6683L), wife of Sri Partha Sarathi Chakraborty, by faith-Hindu, by occupation-house wife, Citizenship-Indian, resident of Rambandhu Talaw, Bhagat Para, Ushagram, P.O.Asansol-713303, Dist. Paschim Bardhaman empowered by a General power of attorney duly executed by the vendor being No. Attn/226/2021 Of the Office of Assistant Consular Officer, High Commission of India, Canberra, and duly Stamped by the Stamp Superintendent ,Kolkata Collectorate ,India on 18.08.2021.