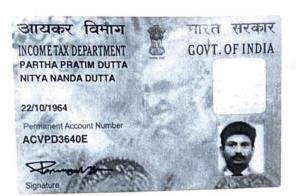

1.SRI VINAY KUMAR SHARMA (DPIN 01870101), son of Sri Ram Chandra Sharma, by faith Hindu, citizenship Indian, resident of Silicate Factory Road-713303,PS: Asansol (South), Dist. Burdwan, West Bengal,

2. SRI PARTHA PRATIM DUTTA (DPIN 00670810), son of Late Nityananda Dutta, by faith Hindu, citizenship Indian, resident of Subhaspally, Post: Burnpur-713325, P.S. Hirapur, Dist. Burdwan, West Bengal hereinafter called the 'PURCHASER' (which expression shall unless excluded by or repugnant to the context include all its successors-in-office, legal representatives and assigns) of the OTHER PART;