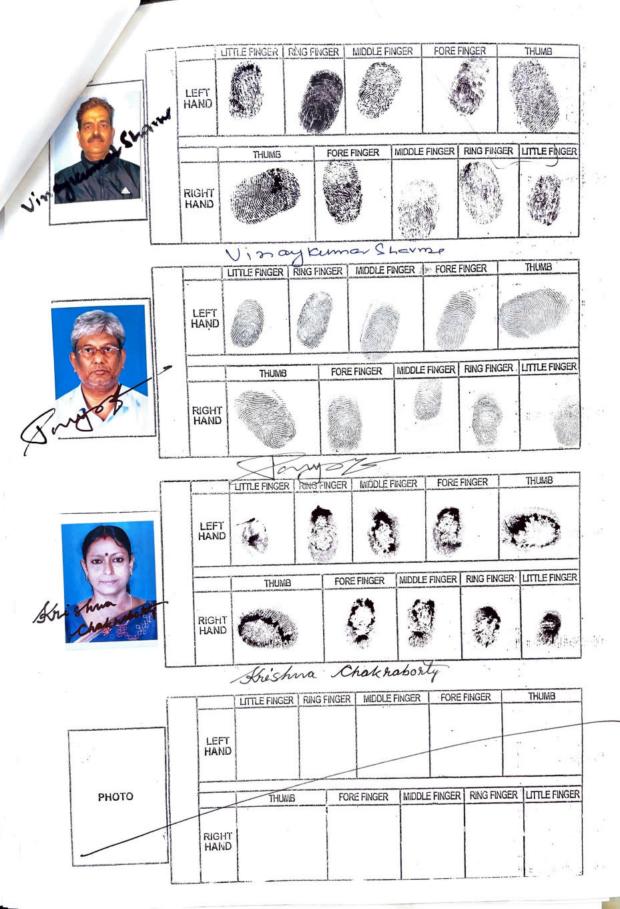

The proportionate annual rent is payable to the state of West Bengal through S.D.L.& L.R.O. Extn. -1, Asansol .

A sheet containing finger prints of both hand of the parties along with photo duly been attested by them is kept after this deed.

I. Signature of the Person(s) admitting the Execution at Private Residence.

| SI        | Name of the Executa                                                                                                                                                                                            |                                     | Photo    | Finge  | er Print    | Signature with date           |
|-----------|----------------------------------------------------------------------------------------------------------------------------------------------------------------------------------------------------------------|-------------------------------------|----------|--------|-------------|-------------------------------|
| 1         | Smt KRISHNA CHAKRABORTY RAMBANDHU TALAW BHAGAT PARA USHAGRAM ASANSO City:- Asansol, , P.O:- ASANSOL, P.S:- Asansol, District:- Paschim Bardhaman, West Bengal, India, PIN:- 713303                             | SAURAJY<br>OTI<br>MUKHOP<br>ADHYAY] |          |        |             | Mishwa Chakraborty 03/09/2021 |
| SI<br>No. | Name and Address                                                                                                                                                                                               | Identifie                           | roi      | ioto F | inger Print | date                          |
| 1         | Smt SADHANA CHAKRABORTY Wife of Late DILIP KUMAR CHAKRABORTY RAMBANDHU TALAW BHAGAT PARA ASANSOL, City:- Asansol, , P.O: ASANSOL, P.S:- Asansol, District:- Paschim Bardhaman West Bengal, India, PIN:- 713303 |                                     | KRABORTY |        |             | Sadrona Chandonty 3.9.2021    |